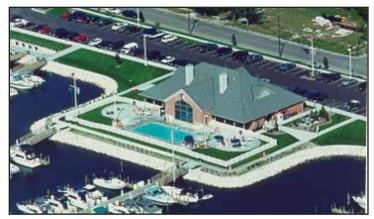

WiFi Business Center FREE Breakfast Bar

No

Located in Ludington, Michigan, Harbor View is a deep water Marina opened in 1999. There are 160 slips for vessels up to 60 feet as well as wall ties accommodating vessels up to 100 feet. The marina is within walking distance of the beach, a convenience store, restaurants, and downtown shopping. \*Availability dependant on season. Please call for availability.