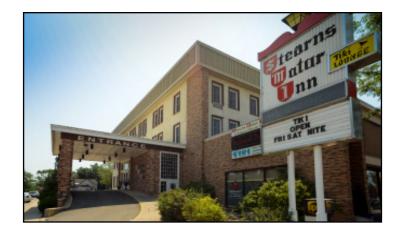

#### Stearns Hotel 212 E. Ludington Ave Ludington, MI 49431 (231) 843-3407 www.stearnshotel.com

The Stearns Motor Inn was built in 1903 by lumber baron Justus Stearns as Ludington's first major hotel. While updated substantially since then, the Stearns retains many historic elements of its early twentieth-century heritage.

| Meeting Space  | squaref | ootage | on (LXW)<br>Conference | e Capacity | on Capacity<br>Commercia | I Kitchen<br>Full-Ser<br>Banqu | vice<br>let Menu |  |
|----------------|---------|--------|------------------------|------------|--------------------------|--------------------------------|------------------|--|
| Room Name      | SQUE    | Dime   | Conter                 | Recep      | Comm                     | Band                           | AN               |  |
| Ballroom       | N/A     | N/A    | 200                    | 160        | Yes                      | No                             | N/A              |  |
| Pere Marquette | N/A     | N/A    | 100                    | 90         | Yes                      | No                             | N/A              |  |

| Parking | Signage | Outside Caters Allowed | Activities      |
|---------|---------|------------------------|-----------------|
| Yes     | No      | Yes                    | Video Nightclub |

| Accommodation       | s Services | Dining | Property Amenities |
|---------------------|------------|--------|--------------------|
| Guest Rooms: 50     | N/A        | No     | Fitness Center     |
| Suites: Yes         |            |        | Guest Laundry      |
| Smoking Rooms: No S | moking     |        | WiFi               |
|                     |            |        | Whirlpools         |
|                     |            |        | Tanner             |