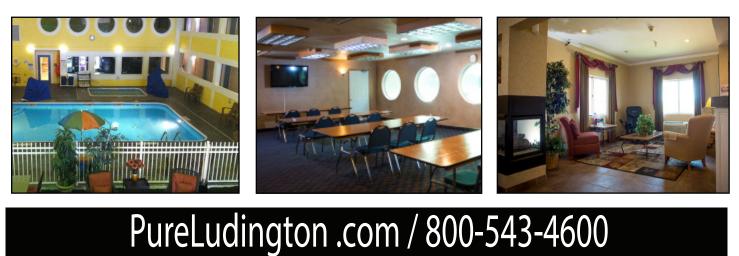

Suites: N/A Smoking Rooms: No

Guest Rooms:

Suites:

85

Yes

Smoking Rooms: No Smoking

N/A

We believe in providing our guests with the everyday amenities to make you feel comfortable and at home. We want Best Western Splash Park Inn to feel like your home away from home while offering a fitness and game room, business center, free high speed wireless internet, and free shuttle transportation from the Lake Michigan Carferry right to our hotel.

We are just 2 miles from the ferry to Wisconsin, and beautiful Lake Michigan. With our 102 newly renovated rooms, indoor pool, sauna, game room, fitness room, guest laundry, free continental breakfast, free high-speed internet, free local calls, and free cookies we make the perfect place for any traveler.