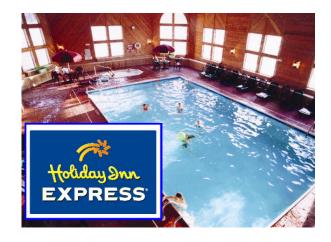

#### Holiday Inn Express

5323 W. US 10 Ludington, MI 49431 (231) 845-7004 www.stayludington.com

We are just 2 miles from the ferry to Wisconsin, and beautiful Lake Michigan. With our 102 newly renovated rooms, indoor pool, sauna, game room, fitness room, guest laundry, free continental breakfast, free high-speed internet, free local calls, and free cookies we make the perfect place for any traveler.