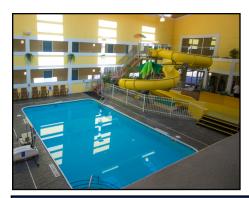

## Best Western Splash Park Inn 5005 W. US 10 Ludington, MI 49431 (231) 843-2140 www.bestwesternludington.com

We believe in providing our guests with the everyday amenities to make you feel comfortable and at home. We want Best Western Splash Park Inn to feel like your home away from home while offering a fitness and game room, business center, free high speed wireless internet, and free shuttle transportation from the Lake Michigan Carferry right to our hotel.

(hr

40.

city

Kin

| Meeting Space  | ,21   | <sub>e</sub> Footage<br>Dimensio | ou (TXAA)           | Reception Reception | Commercial K | Ealdnet<br>Eall-Servio | ce<br>Menu                                                                      |
|----------------|-------|----------------------------------|---------------------|---------------------|--------------|------------------------|---------------------------------------------------------------------------------|
| Room Name      | Salle | Dime                             | Cou <sub>te</sub> . | Recet               | Cowir.       | Bandu                  | AN                                                                              |
| Meeting Room   | 808′  | 23 x32                           | 50                  | 50                  | Y es         | No                     | No                                                                              |
| <u>Parking</u> |       | Signage                          |                     | Outside Cate        | ers Allowed  | 1                      | <u>Activities</u>                                                               |
| Yes            |       | No                               |                     | Yes                 | ;            | G<br>Fi                | Hot Tub<br>Water Slide<br>Sauna<br>Same Room<br>tness Room<br>und & Picnic Area |