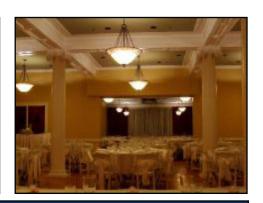

#### Stearns Motor Inn

212 E. Ludington Ave Ludington, MI 49431 (231) 843-3407 www.stearnsmotorinn.com

The Stearns Motor Inn was built in 1901 by lumber baron Justus Stearns as Ludington's first major hotel. While updated substantially since then, the Stearns retains many historic elements of its early twentieth-century heritage.

| Meeting Space  | cauaref | ootage<br>Dimensi | on (LXW)  Conference | · Capacity | n Capacity<br>Commerci | ial Kitchen<br>Full-Service<br>Banquet M | <sub>lenu</sub><br>AN |
|----------------|---------|-------------------|----------------------|------------|------------------------|------------------------------------------|-----------------------|
| Room Name      | 201     | Ov.               | Cov                  | Ke         | Co.,                   | Bar.                                     | N.                    |
| Ballroom       | N/A     | N/A               | 160                  | 160        | Yes                    | No                                       | N/A                   |
| Pere Marquette | N/A     | N/A               | 90                   | 90         | Yes                    | No                                       | N/A                   |