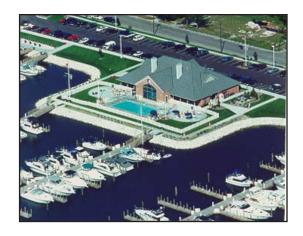

#### Lincoln Hills Golf CLub

400 North Lakeshore Dr.
Ludington, MI 49431
(231) 843-6032
www.harborviewmarina.com

Located in Ludington, Michigan, Harbor View is a deep water Marina opened in 1999. There are 160 slips for vessels up to 60 feet as well as wall ties accommodating vessels up to 100 feet. The marina is within walking distance of the beach, a convenience store, restaurants, and downtown shopping. \*Availability dependant on season. Please call for availability.

#### Harbor View Marina

400 S. Rath Ave
Ludington, MI 49431
(231) 843-6032
www.harborviewmarina.com

Located in Ludington, Michigan, Harbor View is a deep water Marina opened in 1999. There are 160 slips for vessels up to 60 feet as well as wall ties accommodating vessels up to 100 feet. The marina is within walking distance of the beach, a convenience store, restaurants, and downtown shopping. \*Availability dependant on season. Please call for availability.