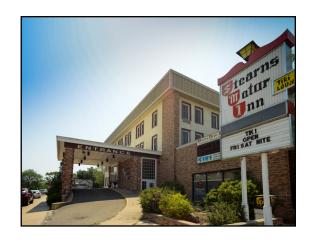

#### Stearns Motor Inn

212 E. Ludington Ave Ludington, MI 49431 (231) 843-3407 www.stearnsmotorinn.com

The Stearns Motor Inn was built in 1901 by lumber baron Justus Stearns as Ludington's first major hotel. While updated substantially since then, the Stearns retains many historic elements of its early twentieth-century heritage.

| Meeting Space  | cauaref | ootage<br>Dimensi | on (LXW)  Conference | · Capacity | n Capacity<br>Commerci | ial Kitchen<br>Full-Service<br>Banquet M | <sub>lenu</sub><br>AN |
|----------------|---------|-------------------|----------------------|------------|------------------------|------------------------------------------|-----------------------|
| Room Name      | 201     | Ov.               | Cov                  | Ke         | Co.,                   | Bar.                                     | N.                    |
| Ballroom       | N/A     | N/A               | 160                  | 160        | Yes                    | No                                       | N/A                   |
| Pere Marquette | N/A     | N/A               | 90                   | 90         | Yes                    | No                                       | N/A                   |

| Parking | Signage | Outside Caters Allowed | Activities      |
|---------|---------|------------------------|-----------------|
| Yes     | No      | Yes                    | Video Nightclub |

| Accommod      | ations       | Services | Dining | Property Amenities |
|---------------|--------------|----------|--------|--------------------|
| Guest Rooms:  | 50           | N/A      | No     | Fitness Center     |
| Suites:       | Yes          |          |        | Guest Laundry      |
| Smoking Rooms | : No Smoking |          |        | WiFi               |