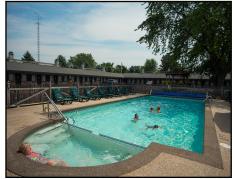

#### Viking Arms Inn

930 E. Ludington Ave Ludington, MI 49431 (231) 843-3441 www.vikingarmsinn.com

AAA 2 Diamond Rated. Exceptional quality and hospitality. Free high speed wireless internet. Some whirl-pool suites for two people. Also family rooms available. Outdoor heated pool from Memorial Day to Labor Day. Meeting room. Open all year.

| Parking | Signage | Outside Caters Allowed | Activities     |
|---------|---------|------------------------|----------------|
| Yes     | No      | Yes                    | Outdoor Heated |
|         |         |                        | Pool/whirlpool |