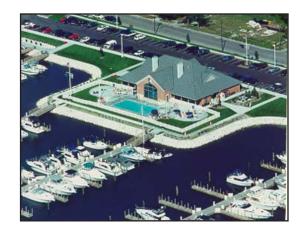

#### Lincoln Hills Golf CLub

400 North Lakeshore Dr.
Ludington, MI 49431
(231) 843-6032
www.harborviewmarina.com

Located in Ludington, Michigan, Harbor View is a deep water Marina opened in 1999. There are 160 slips for vessels up to 60 feet as well as wall ties accommodating vessels up to 100 feet. The marina is within walking distance of the beach, a convenience store, restaurants, and downtown shopping. \*Availability dependant on season. Please call for availability.

#### Harbor View Marina

400 S. Rath Ave
Ludington, MI 49431
(231) 843-6032
www.harborviewmarina.com

Located in Ludington, Michigan, Harbor View is a deep water Marina opened in 1999. There are 160 slips for vessels up to 60 feet as well as wall ties accommodating vessels up to 100 feet. The marina is within walking distance of the beach, a convenience store, restaurants, and downtown shopping. \*Availability dependant on season. Please call for availability.